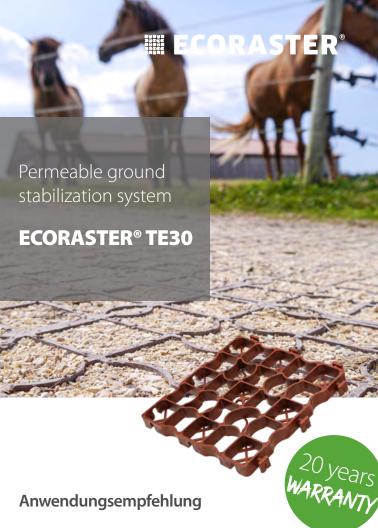

Outdoor riding areas Indoor riding areas Circles and round-pen

| Dimensions            | 33 x 33 x 3 cm |
|-----------------------|----------------|
| Wall thickness        | up to 4.4 mm   |
| Weight/m²             | 5.31 kg        |
| Weight/piece          | 0.59 kg        |
| Dimensional stability | -50° / +90° C  |