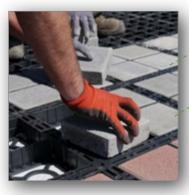

Unpack ECORASTER® Bloxx, snap together and add gravel. No grouting required.

Bloxx elements snap together safely in seconds.

The Bloxx stone filling can be replaced/changed without affecting the composite system. (e.g. when replacing soiled gravel)