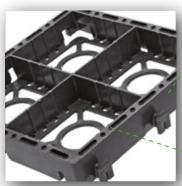

## ECORASTER® Bloxx, the permeable solution with a paving look.\*

- » No clogging
- » Integrated drainage
- » No tripping
- » Accessible
- » Creative
- » No need for grouting
- » Quick installation
- » Easy-care
- » Highly durable
- » Secure position lock
- » Permeable
- » Made in Germany

Unpack ECORASTER® Bloxx, snap together and add gravel. No grouting required.

Bloxx elements snap together safely in seconds.

The Bloxx stone filling can be replaced/changed without affecting the composite system. (e.g. when replacing soiled gravel)