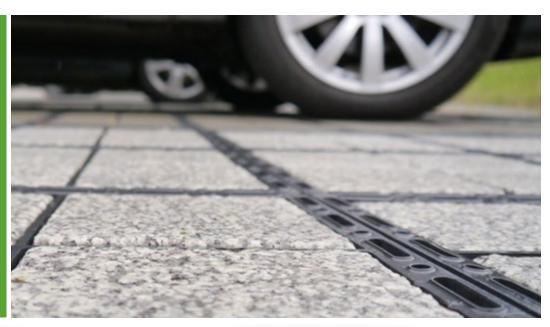

ECORASTER® Bloxx fits seamlessly into the ECORASTER® system.

Hot weather conditions are no cause for concern, thanks to the integrated expansion joints.

**The key feature:** The new elements feature an integrated anti-clog drain channel. This unique design guarantees a constantly high runoff coefficient, thanks to the permeable surface which allows rainwater to easily drain away.

The integrated drainage system is not greatly affected by soil and rough dirt, making unsightly surfaces, soiled joints or dangerously loose paving blocks a thing of the past.