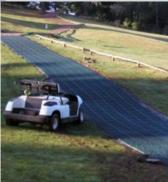

## High-quality ground reinforcement systems in use

Creating durable and dependable areas. Maintaining natural properties.

Create aesthetically pleasing, low maintenance areas quickly and easily with our ECORASTER® ground reinforcement system. Simply design greened parking lots or ensure the accessibility of your installation. Thanks to the versatile use of our high-quality "Made in Germany" products, you can create durable areas while maintaining the natural characteristics of the ground.

You benefit twice: Your guests will appreciate the accomplished ambience while you save money and time.

- » Walkways
- » Driving lanes
- » Golf buggy parking areas
- » Emergency access routes
- » Parking lots
- » Access roads
- » Floor space
- » Driving ranges
- » Tee
- » Accessible areas
- » Loading areas
- » Erosion protection