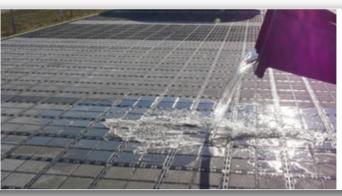

ECORASTER® Bloxx fits seamlessly into the ECORASTER® system.

Hot weather conditions are no cause for concern, thanks to the integrated expansion joints.

**The key feature:** The new elements feature an integrated anti-clog drain channel. This unique design guarantees a constantly high runoff coefficient, thanks to the permeable surface which allows rainwater to easily drain away.

The integrated drainage system is not greatly affected by soil and rough dirt, making unsightly surfaces, soiled joints or dangerously loose paving blocks a thing of the past.